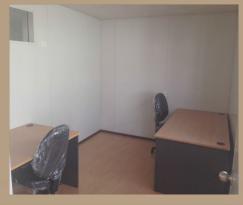

#### Office Room

- Desks with pedestal
- Office chairs
- Metal filing cabinets
- Bookshelf
- . Air Conditioning