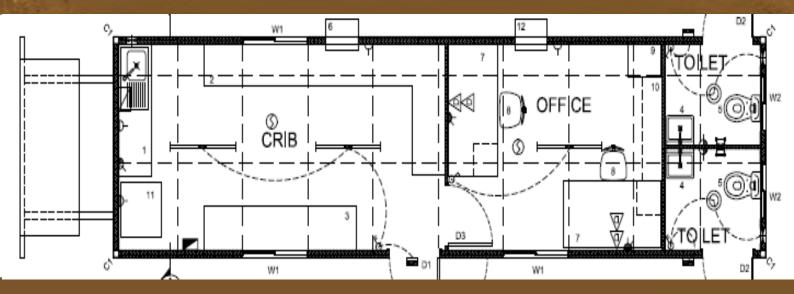

# Crib-Office-Toilet | All-In-One Building

Ascention Assets 12x3m Portable building can seat up to 14 persons. It comes complete with a chassis mounted generator for dedicated power supply.

This Portable Building is ideal for a self-contained project site office. The 12x3m Portable Building comprises of 6x3m crib room, 4x3m office, two ablutions, 15Kva generator, housed water tank & pump, waste tank with high level alarm, steel access stairs and cyclonic blocks. There is an option to buy out right or hire the building.

#### **Crib Room**

- Kitchenette fit-out
- Crib Chairs
- Large Fridge/Freezer
- Microwave
- Pie Warmer
- . Urn
- Air Conditioning
- Laminated bench

#### Office Room

- Desks with pedestal
- Office chairs
- Metal filing cabinets
- Bookshelf
- . Air Conditioning

#### **Ablution**

- Toilet Pan c/w dual flush cistern
- Wall mounted stainless steel hand basin