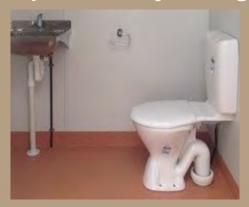

#### **Ablution**

- Toilet Pan c/w dual flush cistern
- Wall mounted stainless steel hand basin