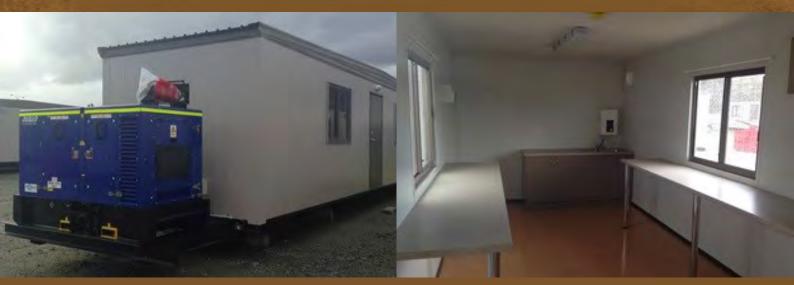

# Crib-Office-Toilet | All-In-One Building

Ascention Assets 12x3m Portable building can seat up to 14 persons. It comes complete with a chassis mounted generator for dedicated power supply.

This Portable Building is ideal for a self-contained project site office. The 12x3m Portable Building comprises of 6x3m crib room, 4x3m office, two ablutions, 15Kva generator, housed water tank & pump, waste tank with high level alarm, steel access stairs and cyclonic blocks. There is an option to buy out right or hire the building.

# Ascention Assets 12x3m Crib-Office-Toilet

#### **Crib Room**

- Kitchenette fit-out
- Crib Chairs
- Large Fridge/Freezer
- Microwave
- Pie Warmer
- . Urn
- Air Conditioning
- Laminated bench

#### Office Room

- Desks with pedestal
- Office chairs
- Metal filing cabinets
- Bookshelf
- . Air Conditioning

#### Generator

- Prime rated @ 15kVa, 12kW,Three phase 415/240Volt, 50Hz@ 1,500 RPM
- Fully bunded fuel tank with capacity for 76 hours rated on 75% load